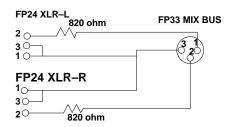

#### **Dimensions**

Length: 12.5"

**DIMENSIONS** 

**WIRING DIAGRAM** 

**NOTE:** When interconnecting the FP24 and FP33, inputs from the FP24 appear at the FP33 mixbus with their polarity reversed. (This is unavoidable due to the nature of the interconnection.) To avoid cancellation or interference effects (e.g., comb filtering) between the signals from the FP24 and FP33 inputs, use Shure A15PRS polarity inverters on the FP24 inputs, or do one of the following:

- Keep microphones connected to the FP24 as far away as possible from those connected to the FP33.
- For microphones that must be close together (such as those in a stereo pair), connect them to the same mixer.